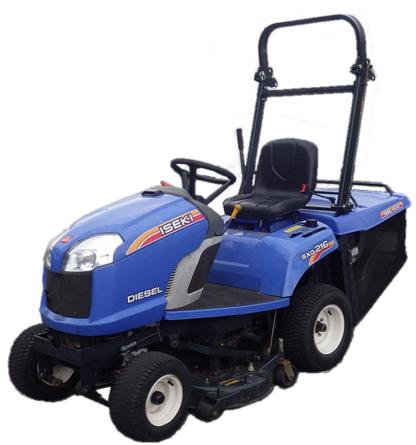

## ØISEKI SXG216

The compact, low maintenance, affordable ride-on mowing machine for all seasons and all terrains. The baby of the Iseki range, but built to the same quality standards as larger tractors in the Iseki range. The all new Iseki SXG216 diesel provides year round, all weather cut and collection capabilities for today's home owners and gardeners. Combined with a compact design, exceptional manoeuvrability, good fuel economy and ease of use, the SXG216 is an unbeatable package. ۲

۲

| Power:            | 10 kW (13.5 hp)                                                                                        |
|-------------------|--------------------------------------------------------------------------------------------------------|
| Drive System:     | 2 pedal hydrostatic drive                                                                              |
| Special Features: | Blowerless collection, easy maintenance,<br>new style collector with hydraulically<br>assisted tipping |