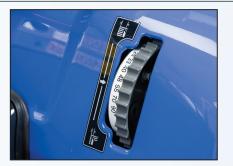

۲

**Optional Equipment** (with SCMA40 and Rear grass collector SBC402XLAE, with hydraulically assisted tipping

"Dial-in" cutting height adjustment

Easy operation and comfort for long-term use

۲

Easy remove collector (all models supplied with ROPS)