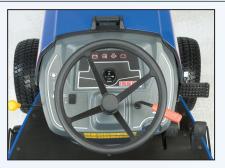

۲

**Optional Equipment** (with SCMA40 and Rear grass collector SBC402XLAE, with hydraulically assisted tipping

"Dial-in" cutting height adjustment

Easy operation and comfort for long-term use

۲

Easy remove collector (all models supplied with ROPS)