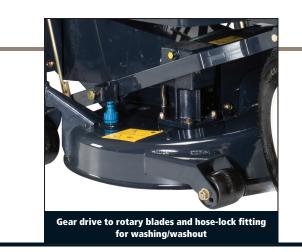

## SXG216 Technical Data

| Power                     | Engine: Type               | Diesel, indirect injection, overhead valve                           |
|---------------------------|----------------------------|----------------------------------------------------------------------|
|                           | Displacement               | 688cc                                                                |
|                           | No of cylinders            | 2                                                                    |
|                           | Power                      | 10kW (13.5hp) at 2800rpm                                             |
|                           | Fuel capacity              | 18ltr (3.95 gal)                                                     |
| Transmission              | Туре                       | Hydrostatic 2WD                                                      |
|                           | Rear axle                  | Straight axle                                                        |
| Brakes                    | Туре                       | Wet single disc                                                      |
|                           | No. of brakes              | 1 (before diff)                                                      |
| Tyres                     | Front                      | 16 x 6.50-8                                                          |
|                           | Rear                       | 20 x 8.00-10                                                         |
| Dimensions                | Length                     | 1.77m (70″)                                                          |
|                           | Width                      | 0.99m (38.98″)                                                       |
|                           | Height                     | 2.035 m (80") to top of ROPS, 1.762 m (69.5") to top of folded ROPS) |
|                           | Weight                     | Deck: 344 kg (757 lbs) Link: 3kg (6.6 lbs)                           |
| Mower Deck                | SCMA40                     | No of blades: 2                                                      |
|                           | Centre rear discharge rota | ary, synchronised blades                                             |
|                           | Cutting width              | 1.01m (40")                                                          |
|                           | Cutting height             | 30mm (1.18" ) - 120mm (4.72")                                        |
|                           | Adjustments                | 7 stage via clevis pin and stepless by dial                          |
|                           | Weight                     | 55kg (121 lbs)                                                       |
| Collector (SBC402X)       | Туре                       | Blowerless, centre collection, low dump                              |
|                           | Capacity                   | 320 ltr                                                              |
|                           | Dump system                | Hydraulic                                                            |
|                           | Weight                     | 50kg (110.2 lbs)                                                     |
| Dimensions                |                            | raulic Collector SBC400XLAE)                                         |
|                           | Height                     | 2.035 m (80") to top of ROPS, 1.762 m (69.5") to top of folded ROPS) |
|                           | Height (Collector)         | 1.19m (46.9")                                                        |
|                           | Width                      | 1.07m (42.1")                                                        |
|                           | Length<br>Wheelbase        | 2.5m (98.4″)<br>1.22m (48.03″)                                       |
|                           | WILCEIDASE                 |                                                                      |
|                           | Total weight               | 452kg (994 lbs)                                                      |
| <b>Optional Equipment</b> | (with SCMA40 and Rear of   | arass collector SBC402XLAE, with hydraulically assisted tipping      |